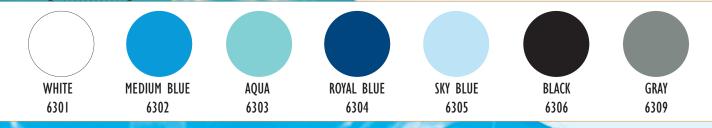

## AQUA KOTE™ ACRYLIC WATER-BASED POOL PAINT

The New Science of Water-Base Coatings™

Aqua Kote<sup>™</sup> is our exciting acrylic water-based pool paint. Built on decades of experience. Perfect for high humidity conditions where getting & keeping a pool dry is a problem. It can be applied to damp services, and can be applied over all other pool paints. Cures quickly, and pool can be back in service in 3 days. Effective against chlorine, shock, and algae, and has excellent color retention. Best of all, cleans up and thins with water, cures quickly, and no solvent fumes. Get back to the purity of a newly refinished pool.